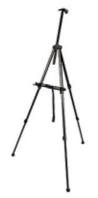

Felt Groove Lettering Board w/ Stand

Signboard Stand (Stainless Steel)

Page 4

Q-Up Stand ( Retractable Belt )

Q-Up Stand (Velvet Rope)

Easel Stand (Metal / Aluminium)

Easel Stand (Wooden)

Tarifold (orbital)