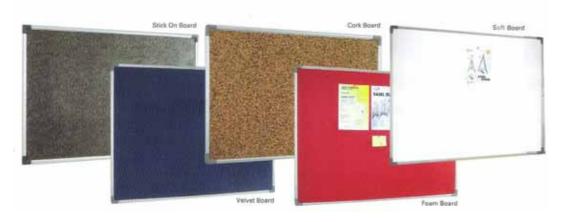

GreenBoard ( Wood Frame )

Notice Board ( Stick on Board / Velvet Board / Cork Board / Foam Board / Soft Board )

Combination Board & Poster Frame Board

Planning Board

<u>Double sided Whiteboard w/</u> <u>stand</u>