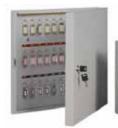

Plan hanger Stand (Front Load)

Plan hanger Stand (Top Load)

Plan hanger

Keys Cabinet ( 60 Keys , 40 Keys , 20 Keys , 120 Keys , 72 Keys )

<u>Keys Panel Cabinet</u> (96 / 120 / 220 / 290 Keys)

Projector Screen
(Classic Manual / Deluxe Electric)