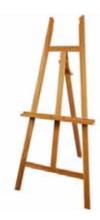

Felt Groove Lettering Board w/ Stand

Signboard Stand (Stainless Steel)

Page 4

Q-Up Stand ( Retractable Belt )

Q-Up Stand (Velvet Rope)

Easel Stand (Metal / Aluminium)

Easel Stand (Wooden)

Tarifold (orbital)