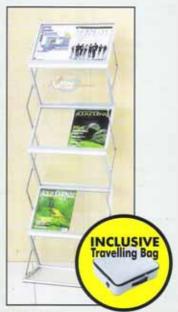

# MAGAZINE RACK

Code: MR 213 Dimension: L360 W260 H1610

Code: MR 215 Dimension: L450 W450 H1355

Dimension: L360 W285 H1040

Code: LT 362 Dimension: L370 W500 H1520