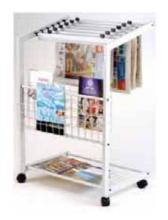

# MAGAZINE RACK

Code: MR 213 Dimension: L360 W260 H1610

Code: MR 215 Dimension: L450 W450 H1355

Dimension: L360 W285 H1040

Code: LT 362 Dimension: L370 W500 H1520