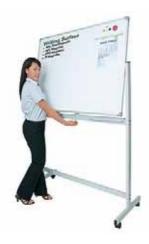

GreenBoard ( Wood Frame )

Notice Board ( Stick on Board / Velvet Board / Cork Board / Foam Board / Soft Board )

Combination Board & Poster Frame Board

Planning Board

<u>Double sided Whiteboard w/</u> <u>stand</u>