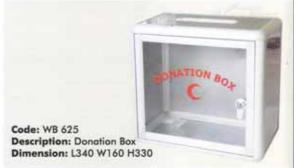

Standard) ( Greenboard / Whiteboard )



Menu Stand (Classic / Deluxe) ( Greenboard / Whiteboard )



Felt Groove Lettering Board w/ Stand



Signboard Stand (Stainless Steel)



Page 4



Q-Up Stand ( Retractable Belt )



Q-Up Stand (Velvet Rope)



Easel Stand (Metal / Aluminium)



Easel Stand (Wooden)













Tarifold (orbital)



Tarifold (Desk Stand)



Tarifold (Rotary)



Stainless Steel Rubbish Bin



Whiteboard Erase (Peel-Off)



Whiteboard Cleaner



Magnet Buttons



Magnet Buttons (12 Colors)



**Magnet Sheet** 



Magnet Bar



**Drafting Tube** 



Page 5

# **NEW PRODUCTS**

# MAGAZINE RACK



Code: MR 213 Dimension: L360 W260 H1610



Code: MR 215 Dimension: L450 W450 H1355



Dimension: L360 W285 H1040



Code: LT 362 Dimension: L370 W500 H1520

























# WALL MOUNTED & STANDING POSTER FRAME













- Single or Double Sided
- PVC & Acrylic to protect information
- Stand with Scratch resistant epoxy enamel texture
- Suitable both for indoor (e.g. office/restaurant) and outdoor use



| TS1 (Single Sided) | 20" x-30" |
|--------------------|-----------|
| TD1 (Double Sided) | 20" x 30" |













SIDE VIEW

Depth 50.5 cm

Height

168.0 cm







Page 7