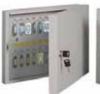

Plan hanger Stand (Front Load)

Plan hanger Stand (Top Load)

Plan hanger

Keys Cabinet ( 60 Keys , 40 Keys , 20 Keys , 120 Keys , 72 Keys )

<u>Keys Panel Cabinet</u> (96 / 120 / 220 / 290 Keys)

Projector Screen
(Classic Manual / Deluxe Electric)