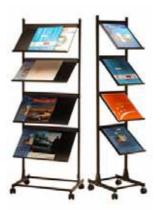

# MAGAZINE RACK

Code: MR 213 Dimension: L360 W260 H1610

Code: MR 215 Dimension: L450 W450 H1355

Dimension: L360 W285 H1040

Code: LT 362 Dimension: L370 W500 H1520