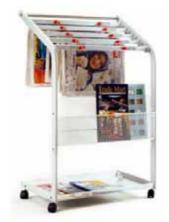

# MAGAZINE RACK

Code: MR 213 Dimension: L360 W260 H1610

Code: MR 215 Dimension: L450 W450 H1355

Dimension: L360 W285 H1040

Code: LT 362 Dimension: L370 W500 H1520