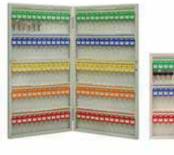

Plan hanger Stand (Front Load)

Plan hanger Stand (Top Load)

Plan hanger

Keys Cabinet ( 60 Keys , 40 Keys , 20 Keys , 120 Keys , 72 Keys )

<u>Keys Panel Cabinet</u> (96 / 120 / 220 / 290 Keys)

Projector Screen
(Classic Manual / Deluxe Electric)