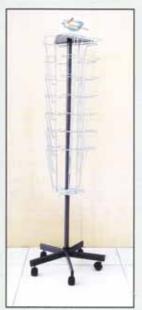

# MAGAZINE RACK

Code: MR 213 Dimension: L360 W260 H1610

Code: MR 215 Dimension: L450 W450 H1355

Dimension: L360 W285 H1040

Code: LT 362 Dimension: L370 W500 H1520