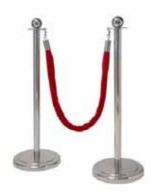

Felt Groove Lettering Board w/ Stand

Signboard Stand (Stainless Steel)

Page 4

Q-Up Stand ( Retractable Belt )

Q-Up Stand (Velvet Rope)

Easel Stand (Metal / Aluminium)

Easel Stand (Wooden)

Tarifold (orbital)