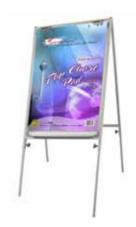

# WALL MOUNTED & STANDING POSTER FRAME

- Single or Double Sided
- PVC & Acrylic to protect information
- Stand with Scratch resistant epoxy enamel texture
- Suitable both for indoor (e.g. office/restaurant) and outdoor use

| TS1 (Single Sided) | 20" x-30" |
|--------------------|-----------|
| TD1 (Double Sided) | 20" x 30" |

SIDE VIEW

Depth 50.5 cm

Height

168.0 cm

Page 7