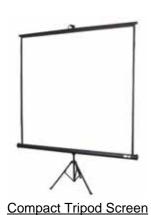

Plan hanger Stand (Front Load)

Plan hanger Stand (Top Load)

Plan hanger

Keys Cabinet ( 60 Keys , 40 Keys , 20 Keys , 120 Keys , 72 Keys )

<u>Keys Panel Cabinet</u> (96 / 120 / 220 / 290 Keys)

Projector Screen
(Classic Manual / Deluxe Electric)