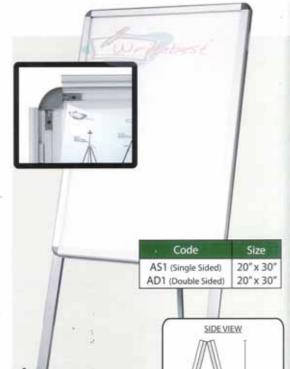

# WALL MOUNTED & STANDING POSTER FRAME

- Single or Double Sided
- PVC & Acrylic to protect information
- Stand with Scratch resistant epoxy enamel texture
- Suitable both for indoor (e.g. office/restaurant) and outdoor use

| TS1 (Single Sided) | 20" x-30" |
|--------------------|-----------|
| TD1 (Double Sided) | 20" x 30" |

SIDE VIEW

Depth 50.5 cm

Height

168.0 cm

Page 7