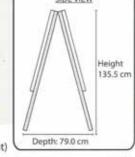

# WALL MOUNTED & STANDING POSTER FRAME

- Single or Double Sided
- PVC & Acrylic to protect information
- Stand with Scratch resistant epoxy enamel texture
- Suitable both for indoor (e.g. office/restaurant) and outdoor use

| TS1 (Single Sided) | 20" x-30" |
|--------------------|-----------|
| TD1 (Double Sided) | 20" x 30" |

SIDE VIEW

Depth 50.5 cm

Height

168.0 cm

Page 7