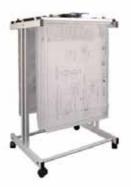

Plan hanger Stand (Front Load)

Plan hanger Stand (Top Load)

Plan hanger

Keys Cabinet ( 60 Keys , 40 Keys , 20 Keys , 120 Keys , 72 Keys )

<u>Keys Panel Cabinet</u> (96 / 120 / 220 / 290 Keys)

Projector Screen
(Classic Manual / Deluxe Electric)