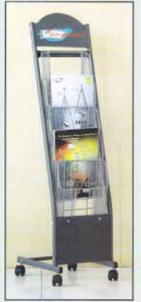

# MAGAZINE RACK

Code: MR 213 Dimension: L360 W260 H1610

Code: MR 215 Dimension: L450 W450 H1355

Dimension: L360 W285 H1040

Code: LT 362 Dimension: L370 W500 H1520