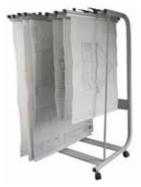

Plan hanger Stand (Front Load)

Plan hanger Stand (Top Load)

Plan hanger

Keys Cabinet ( 60 Keys , 40 Keys , 20 Keys , 120 Keys , 72 Keys )

<u>Keys Panel Cabinet</u> (96 / 120 / 220 / 290 Keys)

Projector Screen
(Classic Manual / Deluxe Electric)