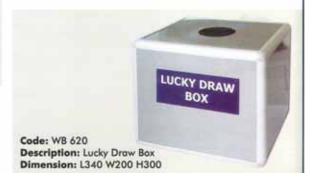

andard) ( Greenboard / Whiteboard )



Menu Stand (Classic / Deluxe) ( Greenboard / Whiteboard )



Felt Groove Lettering Board w/ Stand



Signboard Stand (Stainless Steel)



Page 4



Q-Up Stand ( Retractable Belt )



Q-Up Stand (Velvet Rope)



Easel Stand (Metal / Aluminium)



Easel Stand (Wooden)













Tarifold (orbital)



Tarifold (Desk Stand)



Tarifold (Rotary)



Stainless Steel Rubbish Bin



Whiteboard Erase (Peel-Off)



Whiteboard Cleaner



Magnet Buttons



Magnet Buttons (12 Colors)



**Magnet Sheet** 



Magnet Bar



**Drafting Tube** 



Page 5

# **NEW PRODUCTS**

# MAGAZINE RACK



Code: MR 213 Dimension: L360 W260 H1610



Code: MR 215 Dimension: L450 W450 H1355



Dimension: L360 W285 H1040



Code: LT 362 Dimension: L370 W500 H1520

























# WALL MOUNTED & STANDING POSTER FRAME













- Single or Double Sided
- PVC & Acrylic to protect information
- Stand with Scratch resistant epoxy enamel texture
- Suitable both for indoor (e.g. office/restaurant) and outdoor use



| TS1 (Single Sided) | 20" x-30" |
|--------------------|-----------|
| TD1 (Double Sided) | 20" x 30" |













SIDE VIEW

Depth 50.5 cm

Height

168.0 cm







Page 7