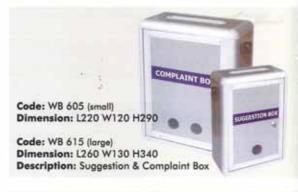

(Standard) ( Greenboard / Whiteboard )



Menu Stand (Classic / Deluxe) ( Greenboard / Whiteboard )



Felt Groove Lettering Board w/ Stand



Signboard Stand (Stainless Steel)



Page 4



Q-Up Stand ( Retractable Belt )



Q-Up Stand (Velvet Rope)



Easel Stand (Metal / Aluminium)



Easel Stand (Wooden)













Tarifold (orbital)



Tarifold (Desk Stand)



Tarifold (Rotary)



Stainless Steel Rubbish Bin



Whiteboard Erase (Peel-Off)



Whiteboard Cleaner



Magnet Buttons



Magnet Buttons (12 Colors)



**Magnet Sheet** 



Magnet Bar



**Drafting Tube** 



Page 5

# **NEW PRODUCTS**

# MAGAZINE RACK



Code: MR 213 Dimension: L360 W260 H1610



Code: MR 215 Dimension: L450 W450 H1355



Dimension: L360 W285 H1040



Code: LT 362 Dimension: L370 W500 H1520

























# WALL MOUNTED & STANDING POSTER FRAME













- Single or Double Sided
- PVC & Acrylic to protect information
- Stand with Scratch resistant epoxy enamel texture
- Suitable both for indoor (e.g. office/restaurant) and outdoor use



| TS1 (Single Sided) | 20" x-30" |
|--------------------|-----------|
| TD1 (Double Sided) | 20" x 30" |













SIDE VIEW

Depth 50.5 cm

Height

168.0 cm







Page 7