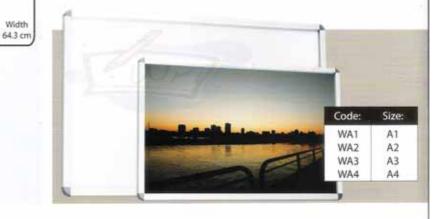

# WALL MOUNTED & STANDING POSTER FRAME

- Single or Double Sided
- PVC & Acrylic to protect information
- Stand with Scratch resistant epoxy enamel texture
- Suitable both for indoor (e.g. office/restaurant) and outdoor use

| TS1 (Single Sided) | 20" x-30" |
|--------------------|-----------|
| TD1 (Double Sided) | 20" x 30" |

SIDE VIEW

Depth 50.5 cm

Height

168.0 cm

Page 7