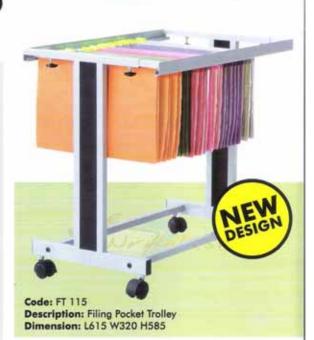

nd (Standard) ( Greenboard / Whiteboard )



Menu Stand (Classic / Deluxe) ( Greenboard / Whiteboard )



Felt Groove Lettering Board w/ Stand



Signboard Stand (Stainless Steel)



Page 4



Q-Up Stand ( Retractable Belt )



Q-Up Stand (Velvet Rope)



Easel Stand (Metal / Aluminium)



Easel Stand (Wooden)













Tarifold (orbital)



Tarifold (Desk Stand)



Tarifold (Rotary)



Stainless Steel Rubbish Bin



Whiteboard Erase (Peel-Off)



Whiteboard Cleaner



Magnet Buttons



Magnet Buttons (12 Colors)



**Magnet Sheet** 



Magnet Bar



**Drafting Tube** 



Page 5

# **NEW PRODUCTS**

# MAGAZINE RACK



Code: MR 213 Dimension: L360 W260 H1610



Code: MR 215 Dimension: L450 W450 H1355



Dimension: L360 W285 H1040



Code: LT 362 Dimension: L370 W500 H1520

























# WALL MOUNTED & STANDING POSTER FRAME













- Single or Double Sided
- PVC & Acrylic to protect information
- Stand with Scratch resistant epoxy enamel texture
- Suitable both for indoor (e.g. office/restaurant) and outdoor use



| TS1 (Single Sided) | 20" x-30" |
|--------------------|-----------|
| TD1 (Double Sided) | 20" x 30" |













SIDE VIEW

Depth 50.5 cm

Height

168.0 cm







Page 7