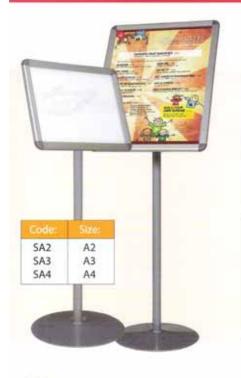

Stand (Classic / Deluxe) ( Greenboard / Whiteboard )



Felt Groove Lettering Board w/ Stand



Signboard Stand (Stainless Steel)



Page 4



Q-Up Stand ( Retractable Belt )



Q-Up Stand (Velvet Rope)



Easel Stand (Metal / Aluminium)



Easel Stand (Wooden)













Tarifold (orbital)



Tarifold (Desk Stand)



Tarifold (Rotary)



Stainless Steel Rubbish Bin



Whiteboard Erase (Peel-Off)



Whiteboard Cleaner



Magnet Buttons



Magnet Buttons (12 Colors)



**Magnet Sheet** 



Magnet Bar



**Drafting Tube** 



Page 5

# **NEW PRODUCTS**

# MAGAZINE RACK



Code: MR 213 Dimension: L360 W260 H1610



Code: MR 215 Dimension: L450 W450 H1355



Dimension: L360 W285 H1040



Code: LT 362 Dimension: L370 W500 H1520

























# WALL MOUNTED & STANDING POSTER FRAME













- Single or Double Sided
- PVC & Acrylic to protect information
- Stand with Scratch resistant epoxy enamel texture
- Suitable both for indoor (e.g. office/restaurant) and outdoor use



| TS1 (Single Sided) | 20" x-30" |
|--------------------|-----------|
| TD1 (Double Sided) | 20" x 30" |













SIDE VIEW

Depth 50.5 cm

Height

168.0 cm







Page 7