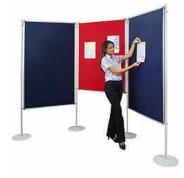

Newspaper / Magazine Rack

**Umbrella Stand** 

**Economy Display Panel** 

Mobile Display Panel

**Smart Display Panel** 

Menu Stand (Economy)

Menu Stand (Standard) ( Greenboard / Whiteboard )

Menu Stand (Classic / Deluxe) ( Greenboard / Whiteboard )