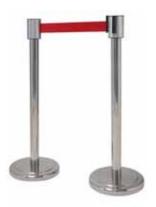

Felt Groove Lettering Board w/ Stand

Signboard Stand (Stainless Steel)

Page 4

Q-Up Stand ( Retractable Belt )

Q-Up Stand (Velvet Rope)

Easel Stand (Metal / Aluminium)

Easel Stand (Wooden)

Tarifold (orbital)