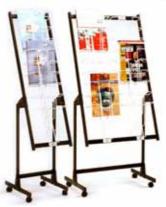

# WALL MOUNTED & STANDING POSTER FRAME

- Single or Double Sided
- PVC & Acrylic to protect information
- Stand with Scratch resistant epoxy enamel texture
- Suitable both for indoor (e.g. office/restaurant) and outdoor use

| TS1 (Single Sided) | 20" x-30" |
|--------------------|-----------|
| TD1 (Double Sided) | 20" x 30" |

SIDE VIEW

Depth 50.5 cm

Height

168.0 cm

Page 7