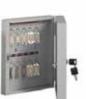

Plan hanger Stand (Front Load)

Plan hanger Stand (Top Load)

Plan hanger

Keys Cabinet ( 60 Keys , 40 Keys , 20 Keys , 120 Keys , 72 Keys )

<u>Keys Panel Cabinet</u> (96 / 120 / 220 / 290 Keys)

Projector Screen
(Classic Manual / Deluxe Electric)