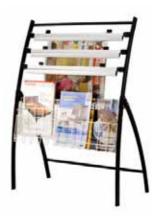

# MAGAZINE RACK

Code: MR 213 Dimension: L360 W260 H1610

Code: MR 215 Dimension: L450 W450 H1355

Dimension: L360 W285 H1040

Code: LT 362 Dimension: L370 W500 H1520